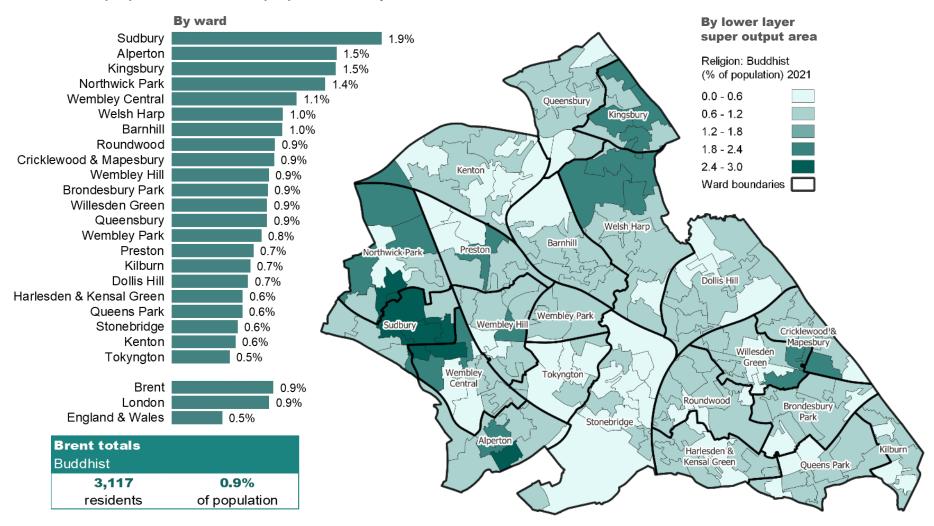

#### **Buddhist population**

#### Buddhist population: % of population by ward and LSOA, Brent, 2021