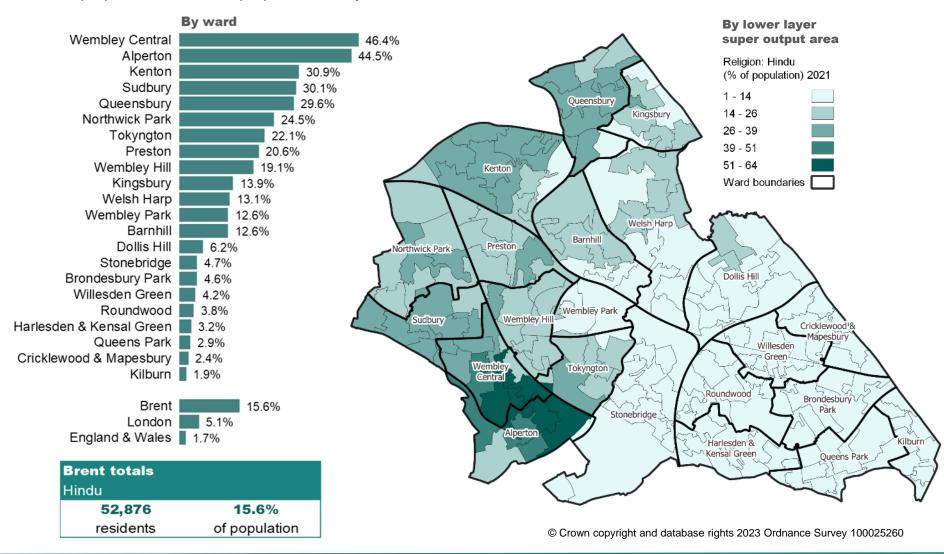

#### **Hindu population**

Hindu population: % of population by ward and LSOA, Brent, 2021