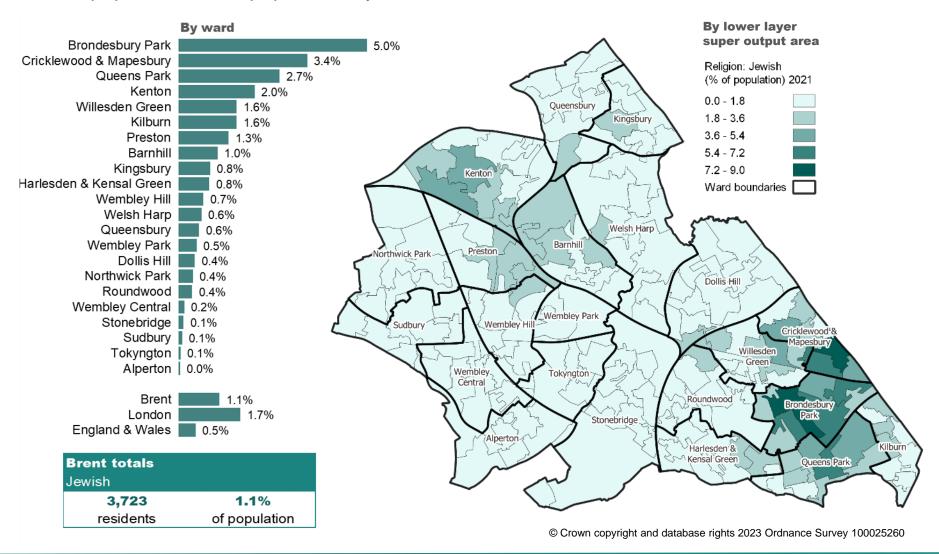

#### **Jewish population**

Jewish population: % of population by ward and LSOA, Brent, 2021