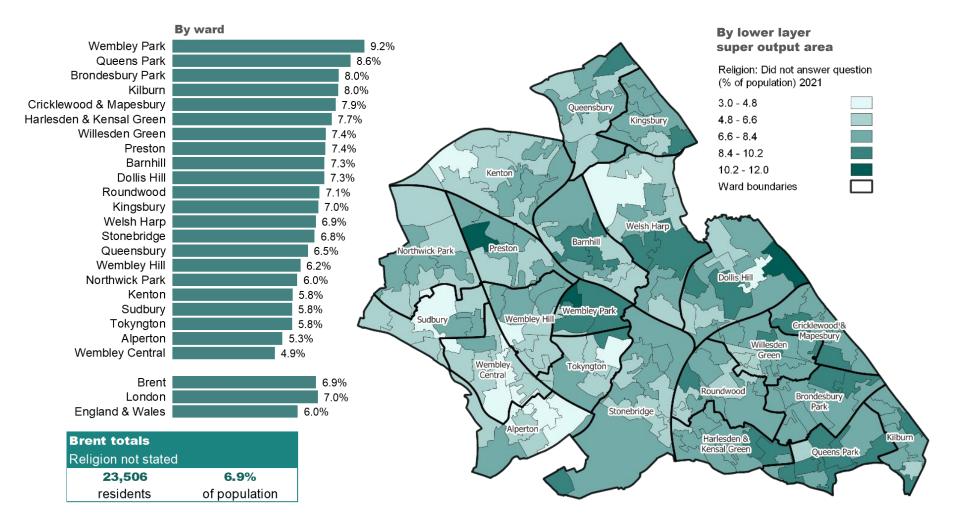

### Not stated: did not answer religion question

Religion not stated: % of population by ward and LSOA, Brent, 2021