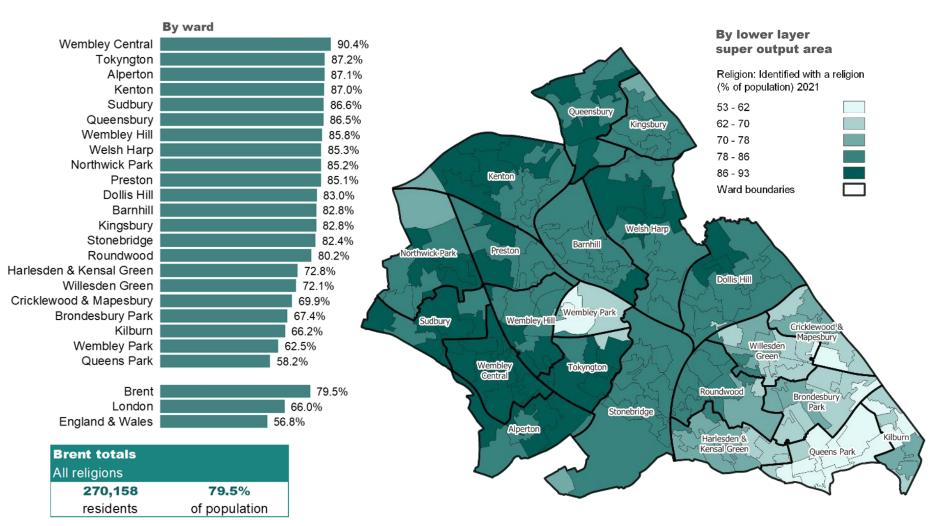

#### All religions: Total who identified with a religion

All with a religion: % of population by ward and LSOA, Brent, 2021