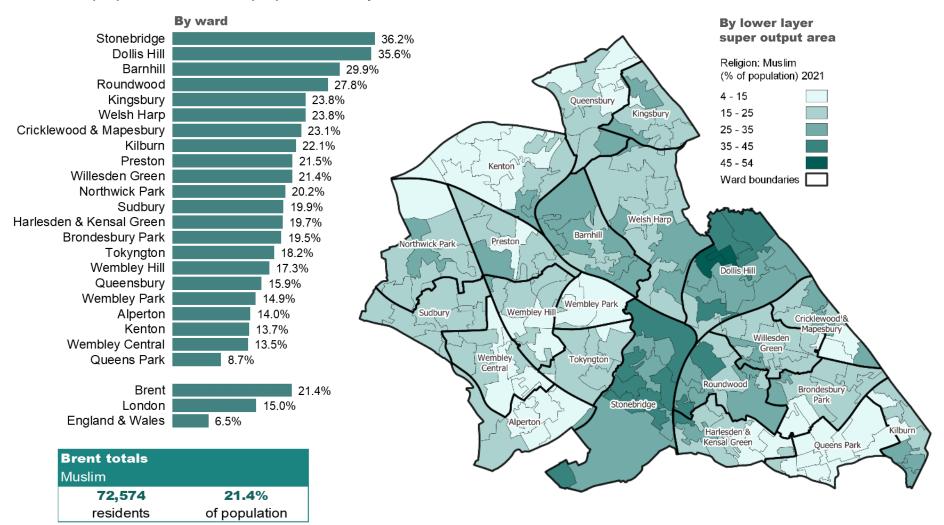

#### **Muslim population**

Muslim population: % of population by ward and LSOA, Brent, 2021