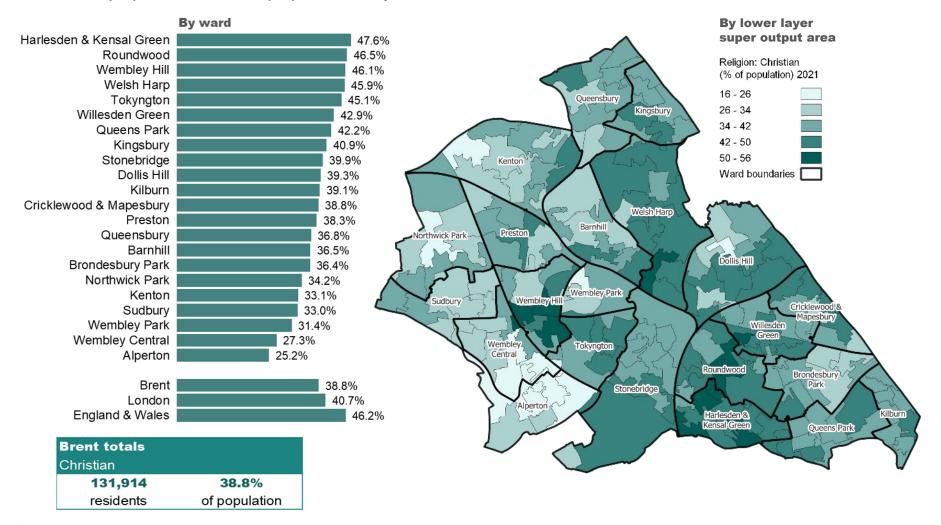

#### **Christian population**

#### Christian population: % of population by ward and LSOA, Brent, 2021