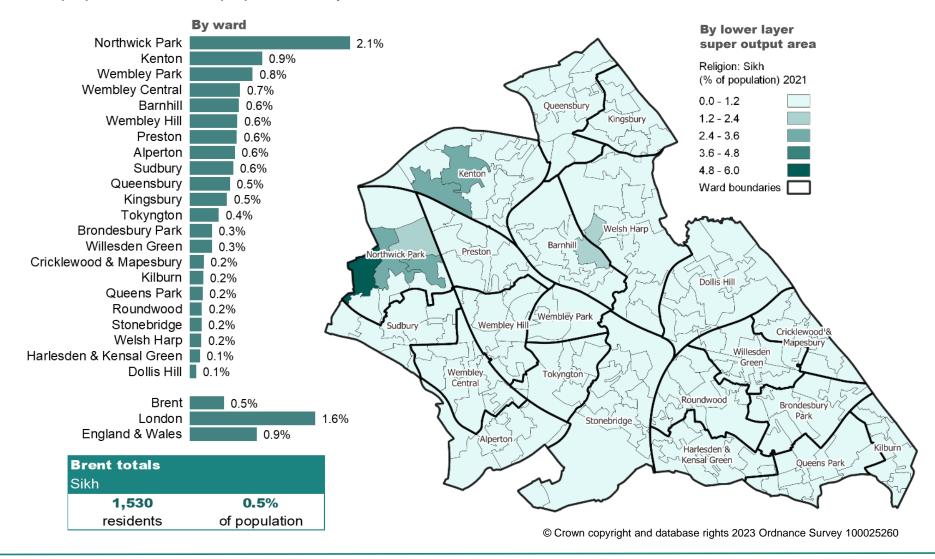

#### Sikh population

Sikh population: % of population by ward and LSOA, Brent, 2021