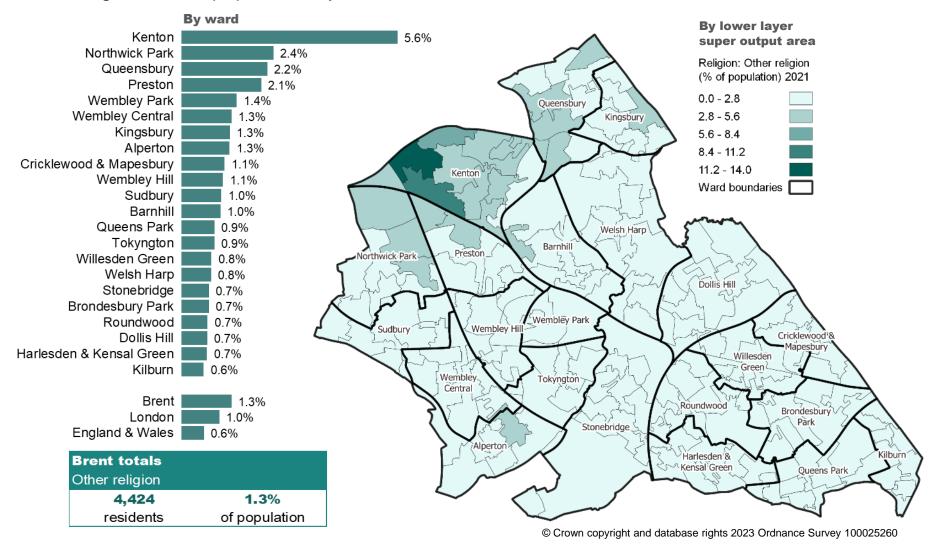

#### **Other religions**

Other religions: % of population by ward and LSOA, Brent, 2021