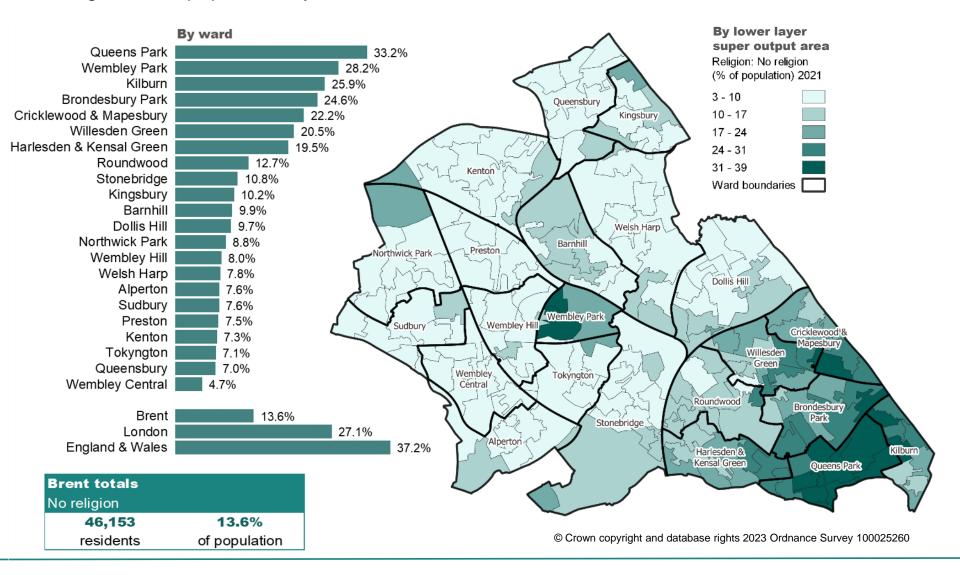

Wembley Park             |



#### **Christian population**

#### Christian population: % of population by ward and LSOA, Brent, 2021





#### **Muslim population**

Muslim population: % of population by ward and LSOA, Brent, 2021





#### **Hindu population**

Hindu population: % of population by ward and LSOA, Brent, 2021





#### **Jewish population**

Jewish population: % of population by ward and LSOA, Brent, 2021





#### **Buddhist population**

#### Buddhist population: % of population by ward and LSOA, Brent, 2021





#### Sikh population

Sikh population: % of population by ward and LSOA, Brent, 2021





#### **Other religions**

Other religions: % of population by ward and LSOA, Brent, 2021





#### No religion

No religion: % of population by ward and LSOA, Brent, 2021





#### All religions: Total who identified with a religion

All with a religion: % of population by ward and LSOA, Brent, 2021





### Not stated: did not answer religion question

Religion not stated: % of population by ward and LSOA, Brent, 2021





#### **Further information**

- 2021 Census data: 2021 Census topic summary datasets can found on the <u>NOMIS website</u>. NOMIS also provides access to statistics from previous censuses.
- GLA ward data: Ward-based census estimates from the GLA for 2021 and 2011 can be accessed via GLA datastore. The GLA has also produced a London Census Explorer mapping tool which allows exploration of census data at ward and LSOA level across London.
- ONS mapping tool: ONS has produced an interactive mapping tool which allows exploration of the data